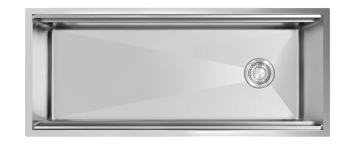

## **MODEL UK WT 1143**

45" XX LARGE SINGLE BOWL DOUBLE TIER WORKSTATION SINK

#### **GENERAL**

Fine quality sink bowl formed of 16 gauge BA 304 18/10 nickel bearing stainless steel. Includes installation hardware Use for standart 48" cabinet

#### **DESIGN FEATURES**

Bowl Depth : 10"

Finish : Soft Satin Finish

Underside : Sound absorption technology

Drain Opening : 3-1/2" Corner Radius : R0 mm (0")