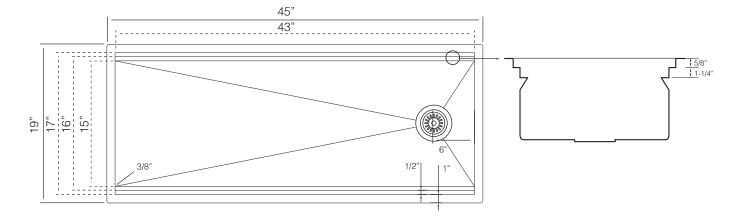

## **SINK DIMENSIONS (INCHES)**

#### **DESIGN FEATURES**

Bowl Depth : 10"

Finish : Soft Satin Finish

Underside : Sound absorption technology

Drain Opening : 3-1/2" Corner Radius : R0 mm (0")