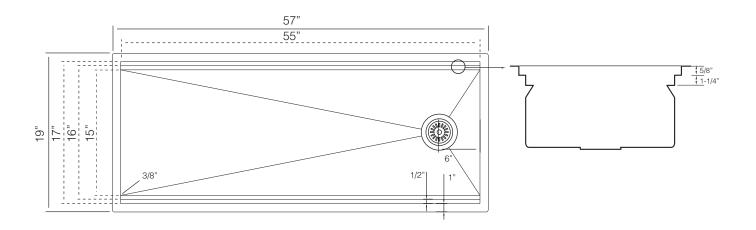

#### **DESIGN FEATURES**

Bowl Depth : 10"

Finish : Soft Satin Finish

Underside : Sound absorption technology

Drain Opening : 3-1/2" Corner Radius : R0 mm (0")

# **SINK DIMENSIONS (INCHES)**