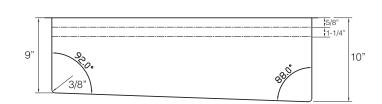

#### **DESIGN FEATURES**

Bowl Depth : 10"

Finish : Soft Satin Finish

Underside : Sound absorption technology

Drain Opening : 3-1/2" Corner Radius : R0 mm (0")

# **SINK DIMENSIONS (INCHES)**