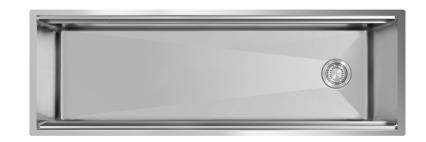

## **MODEL UK WT 1448**

57" XXX LARGE SINGLE BOWL DOUBLE TIER WORKSTATION SINK

### **GENERAL**

Fine quality sink bowl formed of 16 gauge BA 304 18/10 nickel bearing stainless steel. Includes installation hardware Use for standart 60" cabinet

#### **DESIGN FEATURES**

Bowl Depth : 10"

Finish : Soft Satin Finish

Underside : Sound absorption technology

Drain Opening : 3-1/2" Corner Radius : R0 mm (0")

## **INCLUDED ACCESSORIES:**

Drain set Cutting Board Hardwood Board with St. Steel Colander Rolling Drying Mat